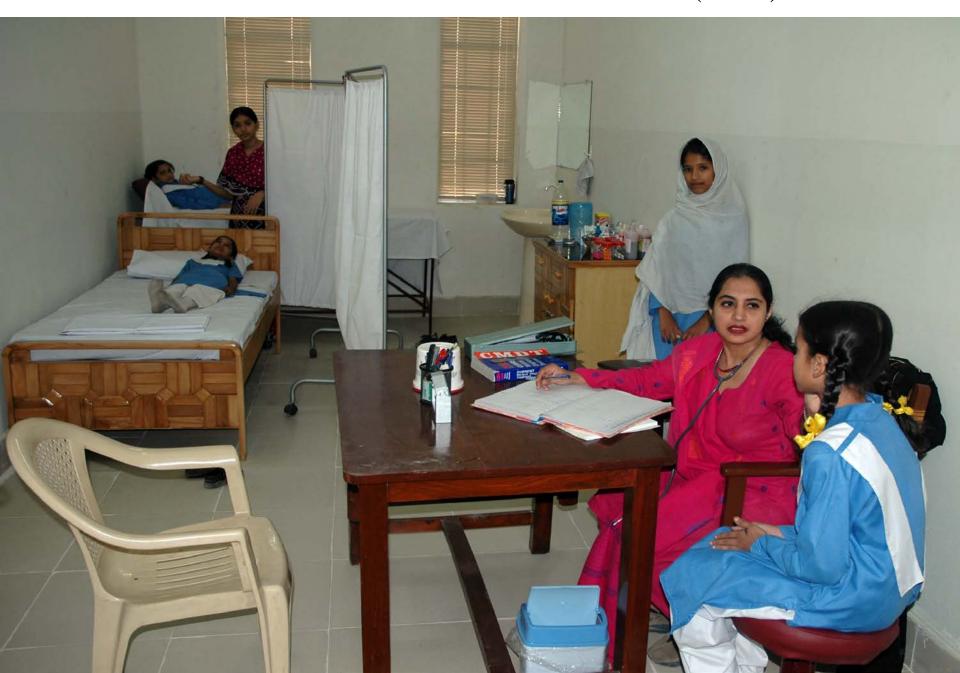

Dogs Inside Classroom (Before)

Condition of Classroom (After)

Condition of Walls and Boards inside classroom (Before)

Condition of Walls and Boards inside classroom (After)

Kitchen for Staff and Teachers (Before)

Converted to Health Room for students (After)

Water tank for Students (Before)

Filter water facilities provided to students (After)

Washroom for Students (Before)