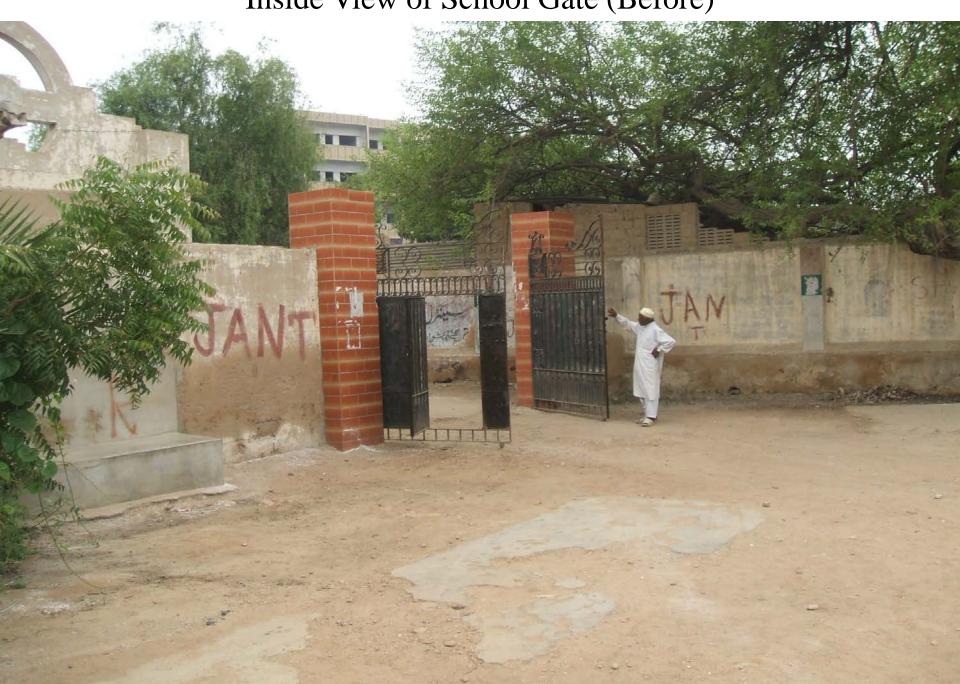

#### Main Entrance of School (After)

Inside View of School Gate (Before)

Inside View of School Gate (After)

Side View of Ground (Before)

Made Parking Area (After)

School Ground- Marriage tent from previous night (Before)