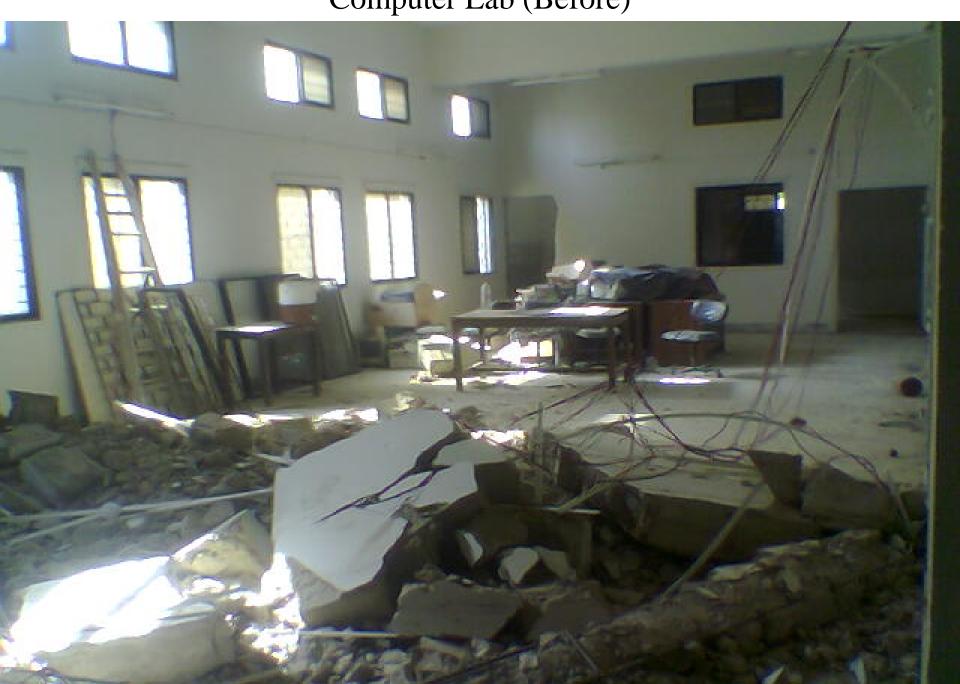

#### Washroom for Students (After)

Hand washing area for students (Before)

Hand washing area for students (After)

Electricity Wiring (Before)

Electricity Wiring (After)

Computer Lab (Before)

## Computer Lab (After)

Offices (Before)

Offices (After)