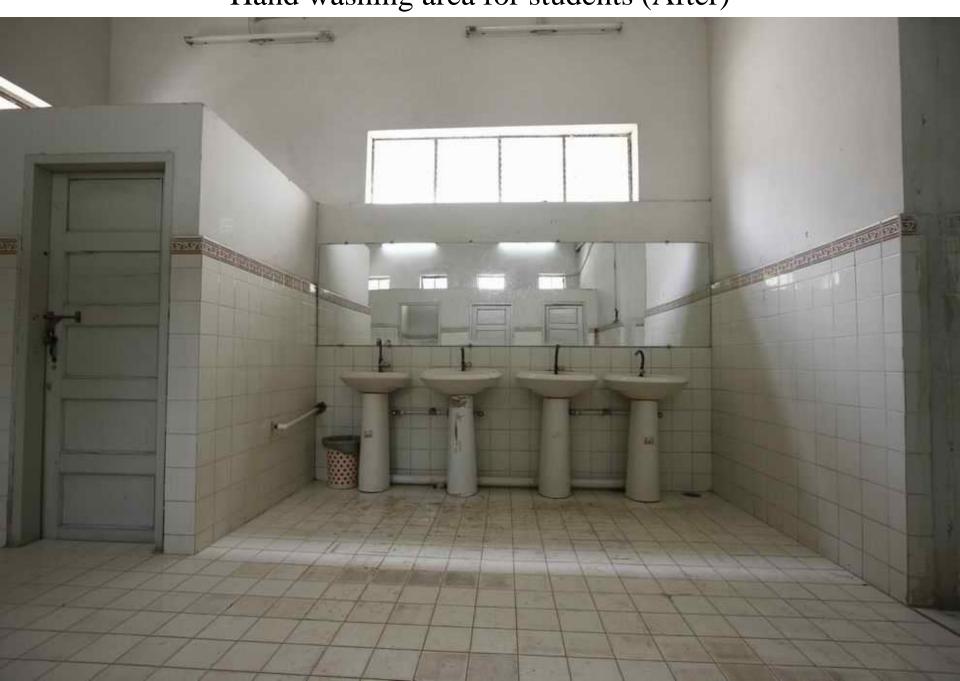

#### Washroom for Students (After)

Hand washing area for students (Before)

Hand washing area for students (After)

Electricity Wiring (Before)

Electricity Wiring (After)

Computer Lab (Before)