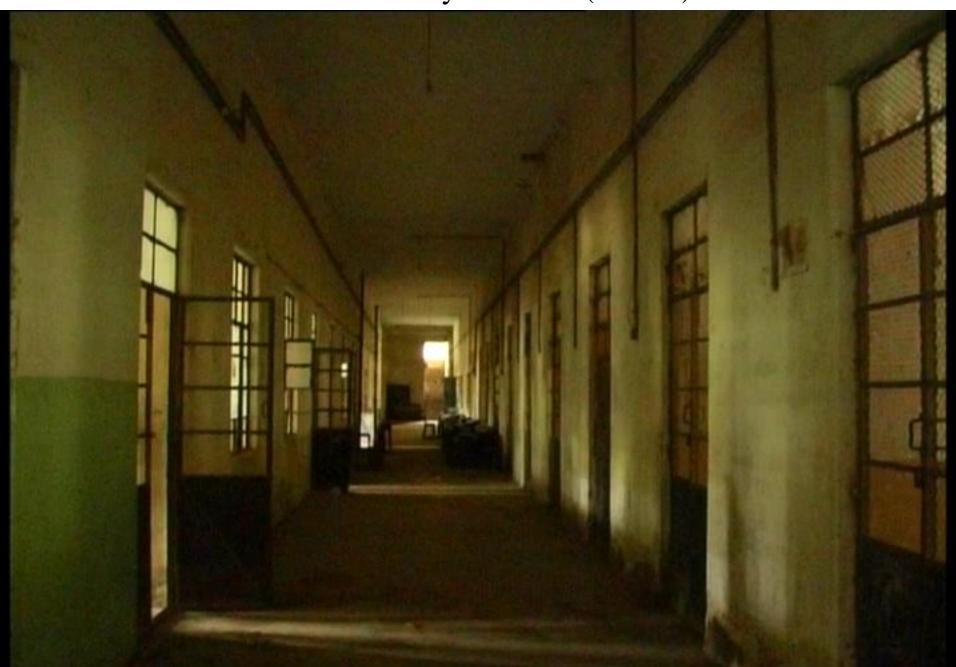

## School Corridor (Before)

School Corridor (After)

Dark and Dirty Corridor (Before)

Clean and Tidy Corridors (After)

Desks are in pathetic condition and placed in corridor (Before)

All desks are put into classes (After)