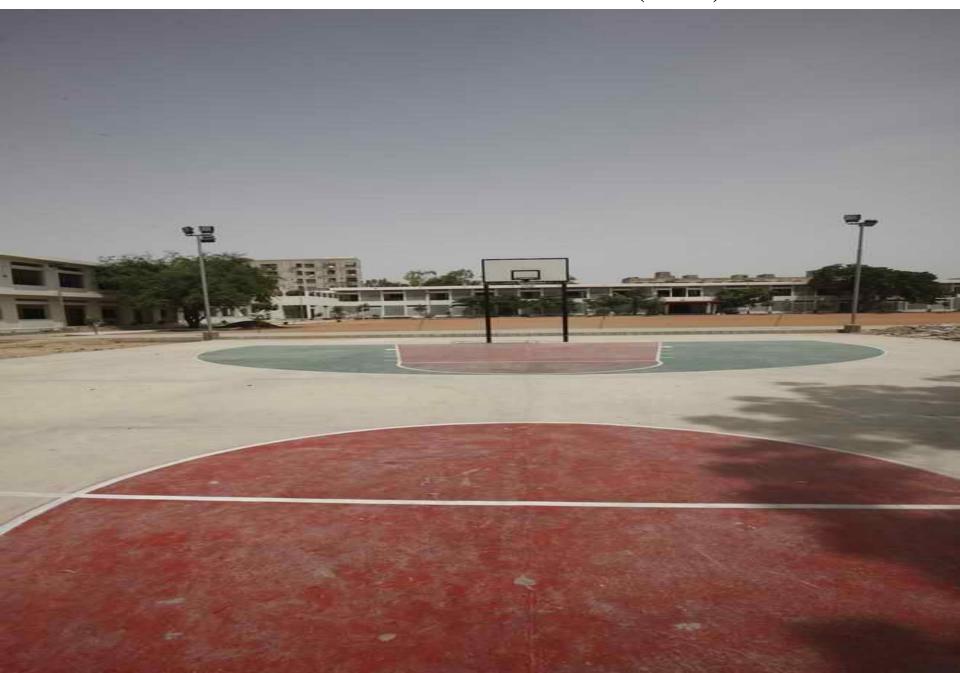

#### Inside & Outside View of KG Section (After)

Outside Area of School Building (Before)

Outside Area of School Building (After)

Dirty Servant Quarters (Before)

Converted to Basketball Court (After)

Backside of School (Before)