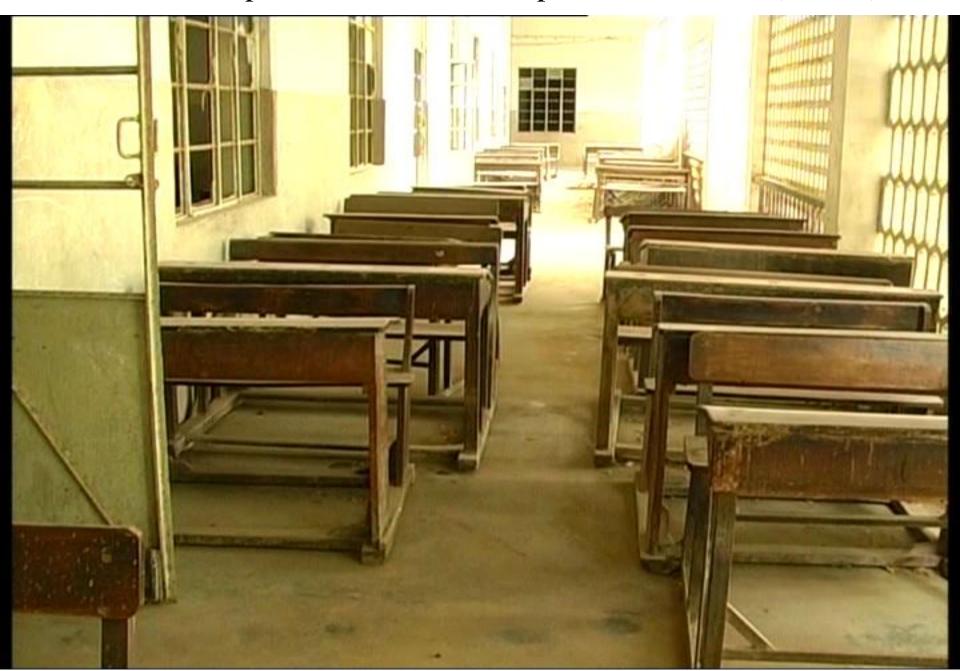

## School Corridor (Before)

School Corridor (After)

Dark and Dirty Corridor (Before)

Clean and Tidy Corridors (After)

Desks are in pathetic condition and placed in corridor (Before)

All desks are put into classes (After)