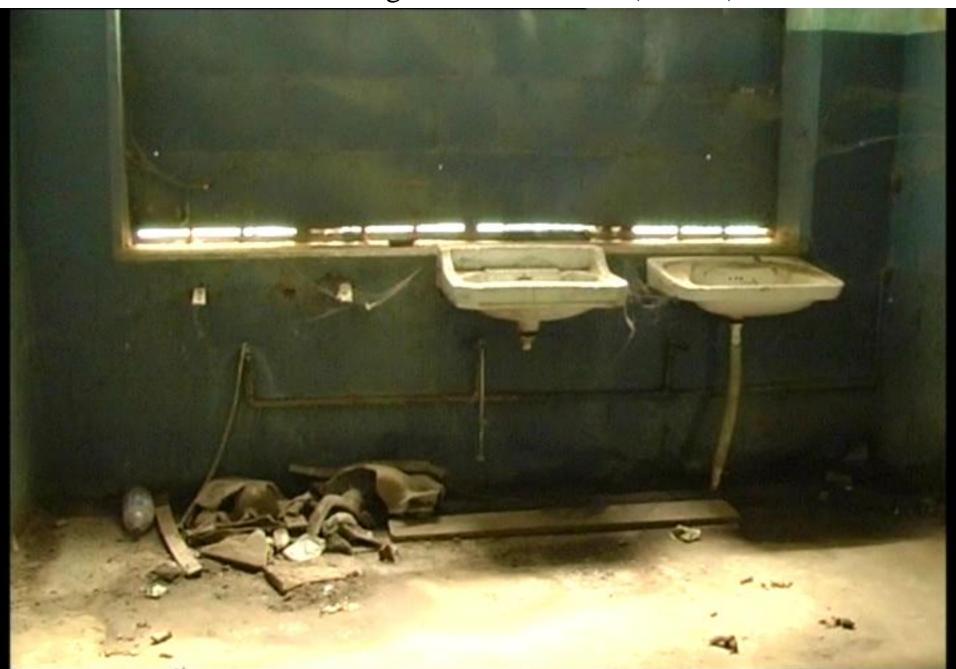

#### Washroom for Students (After)

Hand washing area for students (Before)

Hand washing area for students (After)

Electricity Wiring (Before)

Electricity Wiring (After)

Computer Lab (Before)