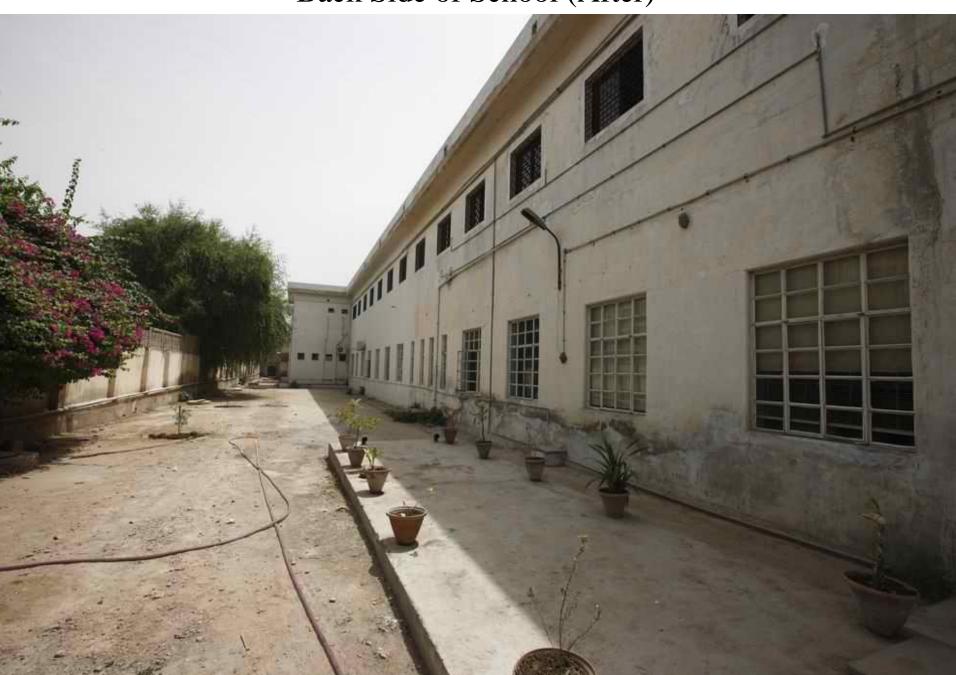

#### Inside & Outside View of KG Section (After)

Outside Area of School Building (Before)

Outside Area of School Building (After)

Dirty Servant Quarters (Before)

Converted to Basketball Court (After)

Backside of School (Before)

Back Side of School (After)

Upper view of School Ground (Before)

Upper view of School Ground (After)