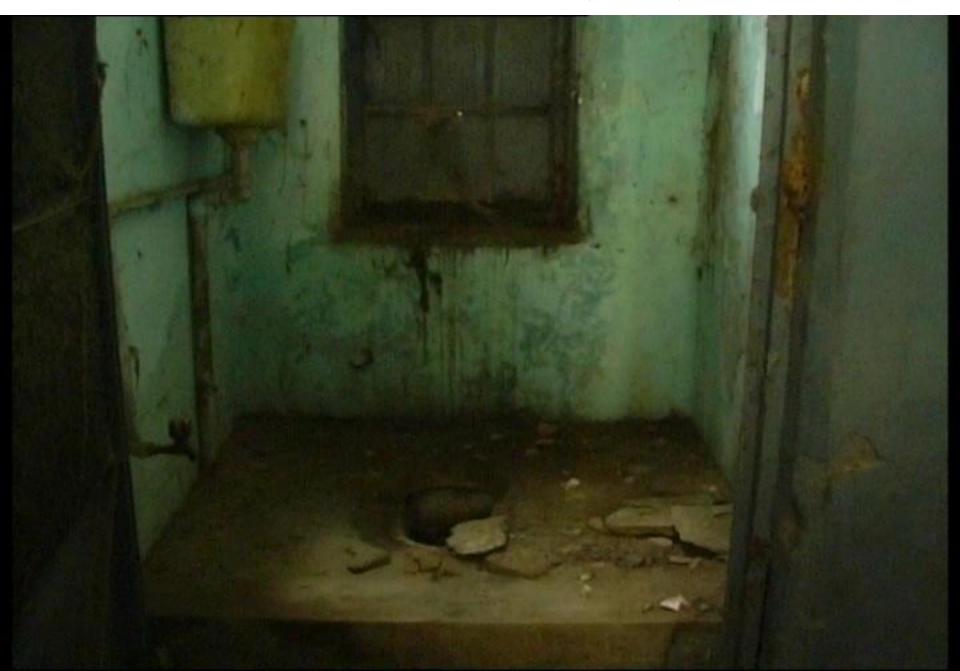

Converted to Health Room for students (After)

Water tank for Students (Before)

Filter water facilities provided to students (After)

Washroom for Students (Before)