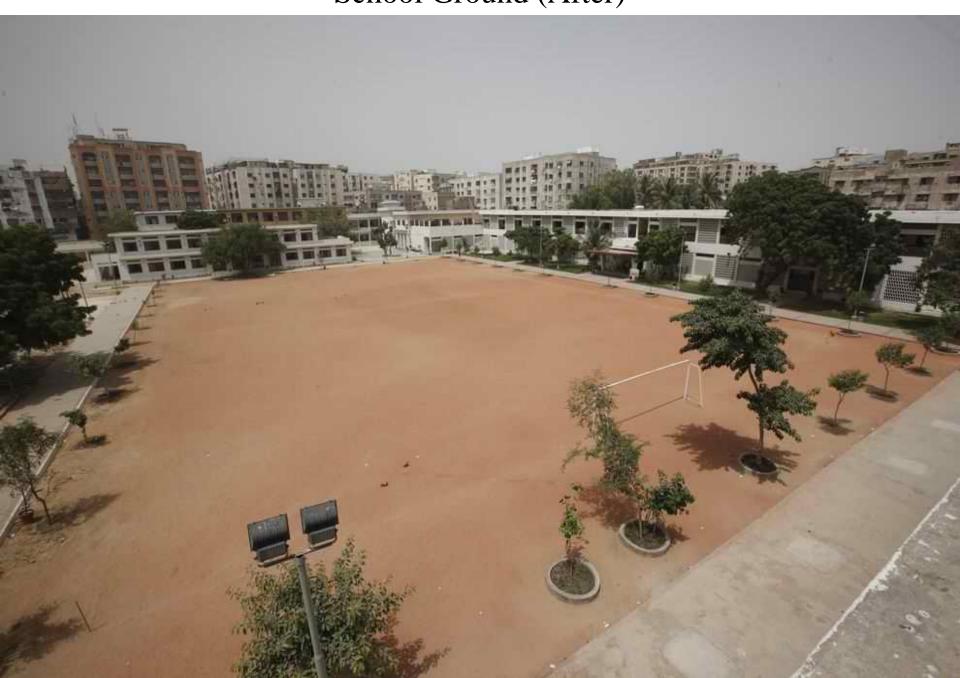

## School Ground (After)

Entrance of School Building (Before)

Entrance of School Building (After)

Front Part of Entrance (Before)

Front Part of Entrance (After)

No Reception Office (Before)