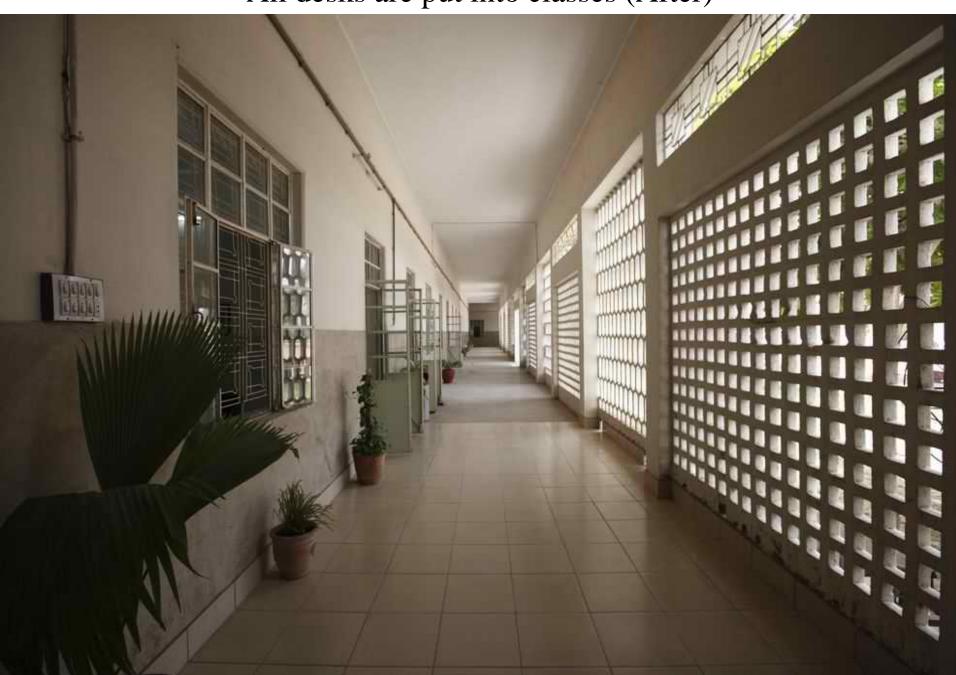

## School Corridor (Before)

School Corridor (After)

Dark and Dirty Corridor (Before)

Clean and Tidy Corridors (After)

Desks are in pathetic condition and placed in corridor (Before)

All desks are put into classes (After)