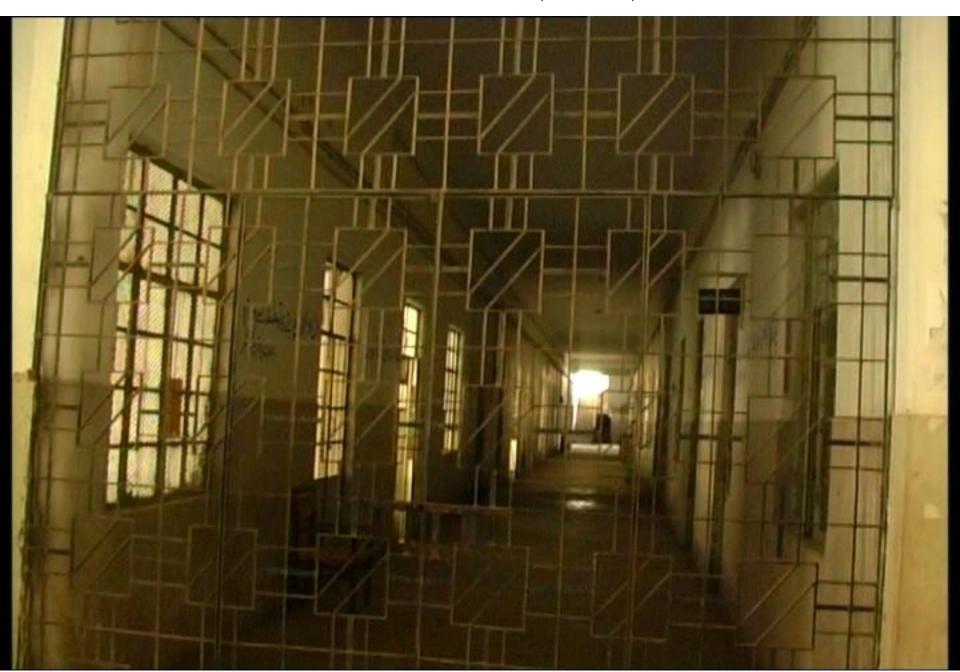

## School Corridor (Before)

School Corridor (After)

Dark and Dirty Corridor (Before)

Clean and Tidy Corridors (After)

Desks are in pathetic condition and placed in corridor (Before)

All desks are put into classes (After)