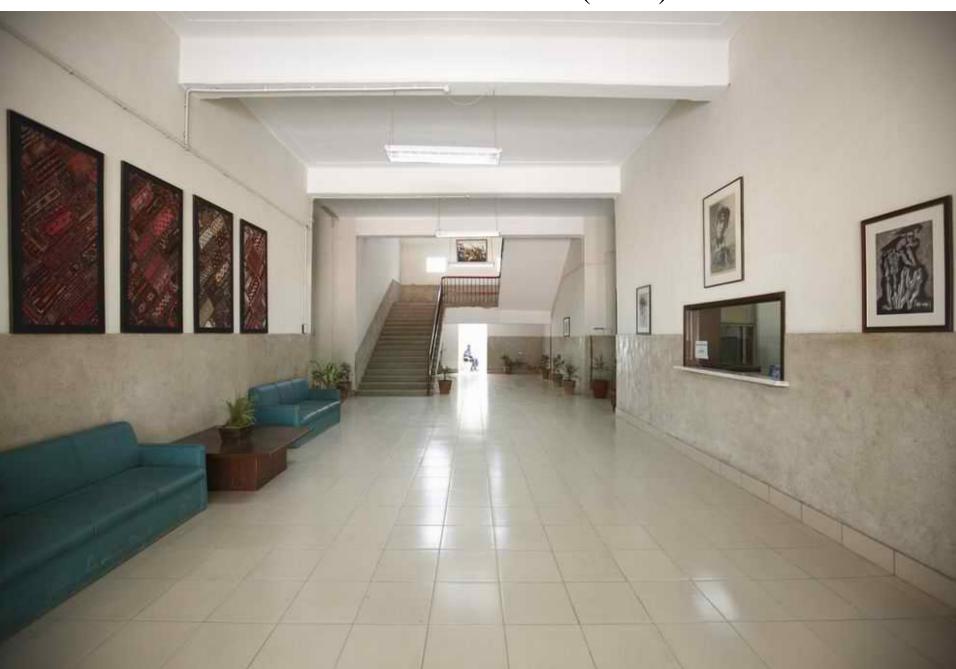

## School Corridor (Before)

School Corridor (After)

Dark and Dirty Corridor (Before)

Clean and Tidy Corridors (After)

Desks are in pathetic condition and placed in corridor (Before)

All desks are put into classes (After)