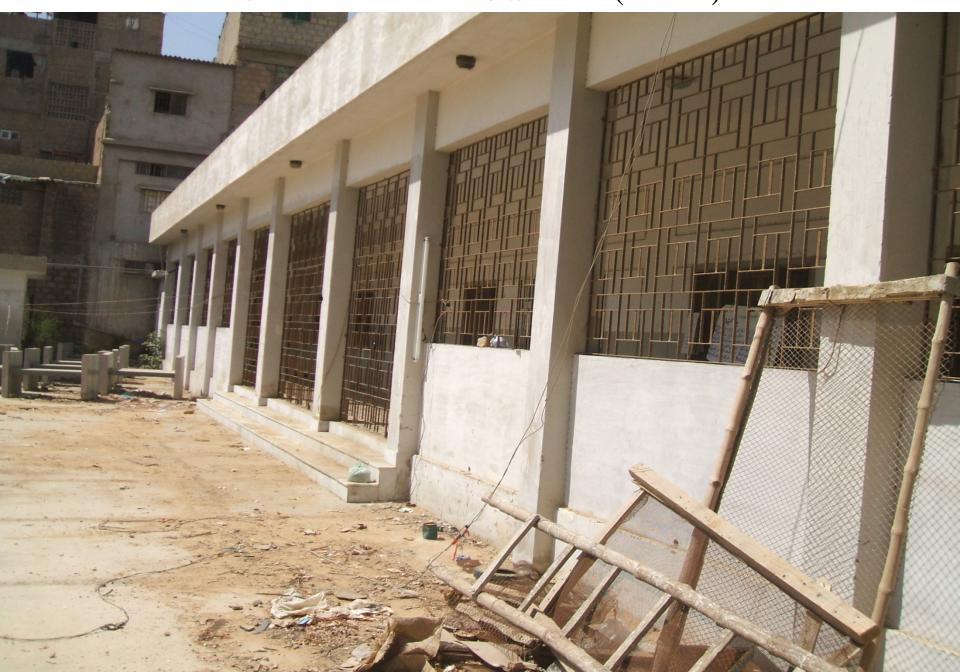

## School Corridor (Before)

School Corridor (After)

Dark and Dirty Corridor (Before)

Clean and Tidy Corridors (After)

Desks are in pathetic condition and placed in corridor (Before)

All desks are put into classes (After)