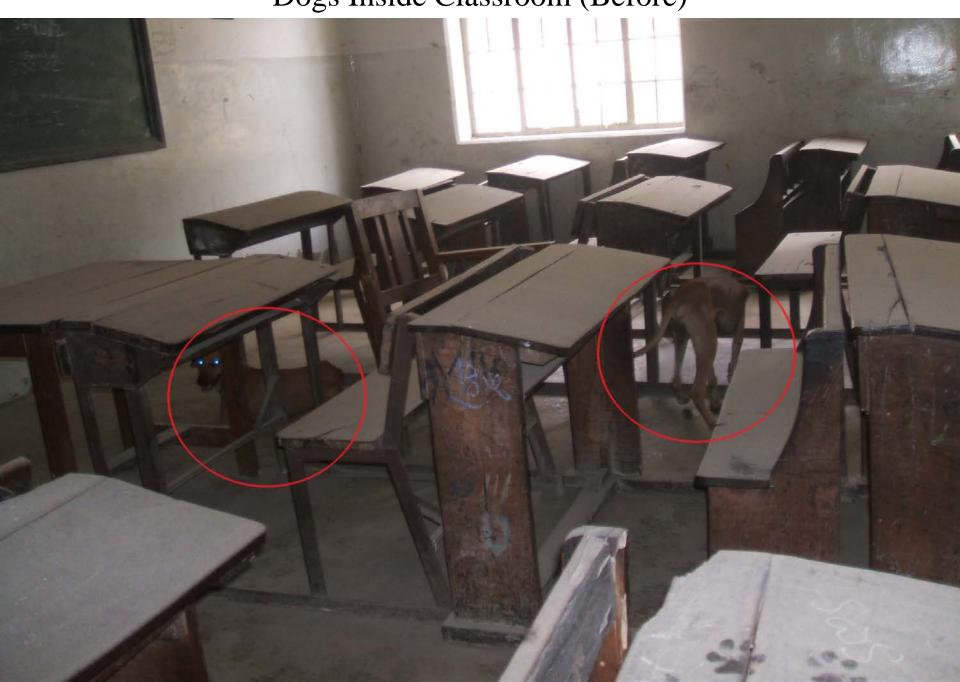

Dogs Inside Classroom (Before)

Condition of Classroom (After)

Condition of Walls and Boards inside classroom (Before)

Condition of Walls and Boards inside classroom (After)

Kitchen for Staff and Teachers (Before)