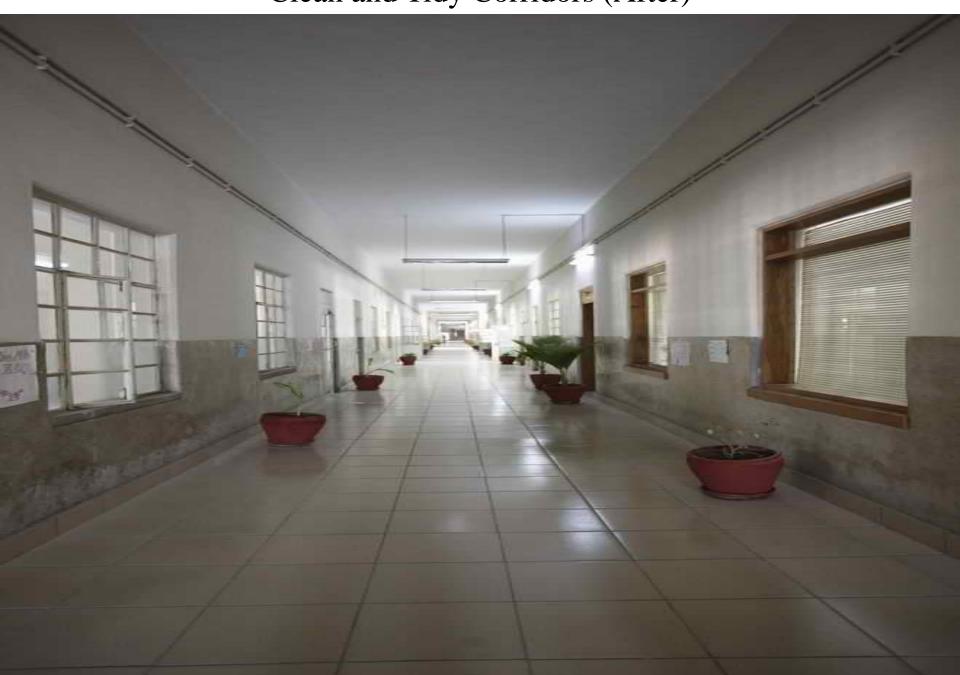

## School Corridor (Before)

School Corridor (After)

Dark and Dirty Corridor (Before)

Clean and Tidy Corridors (After)

Desks are in pathetic condition and placed in corridor (Before)

All desks are put into classes (After)