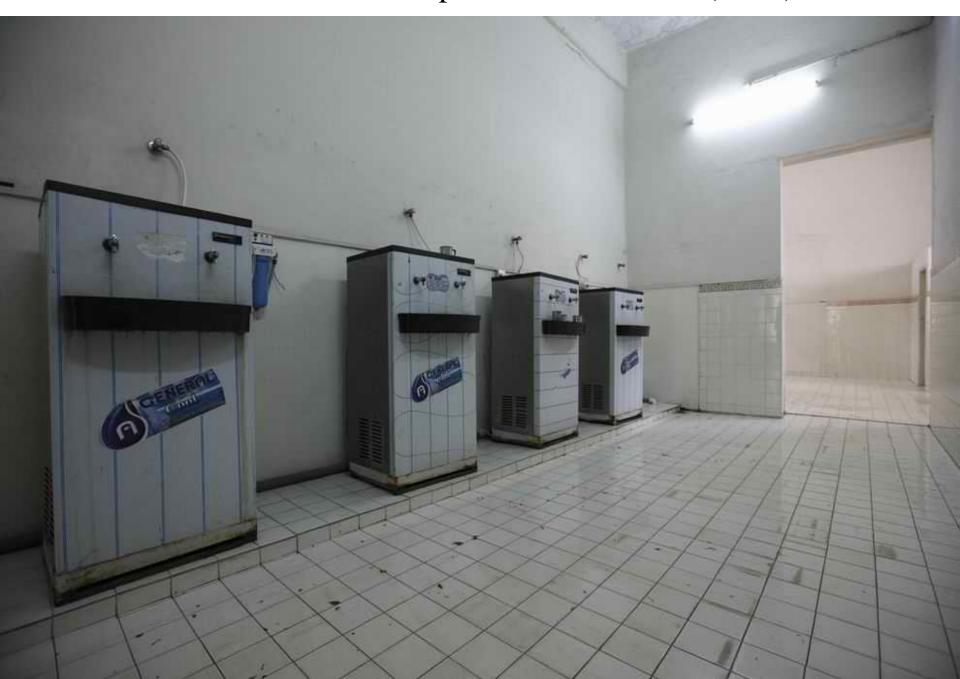

Converted to Health Room for students (After)

Water tank for Students (Before)

Filter water facilities provided to students (After)

Washroom for Students (Before)