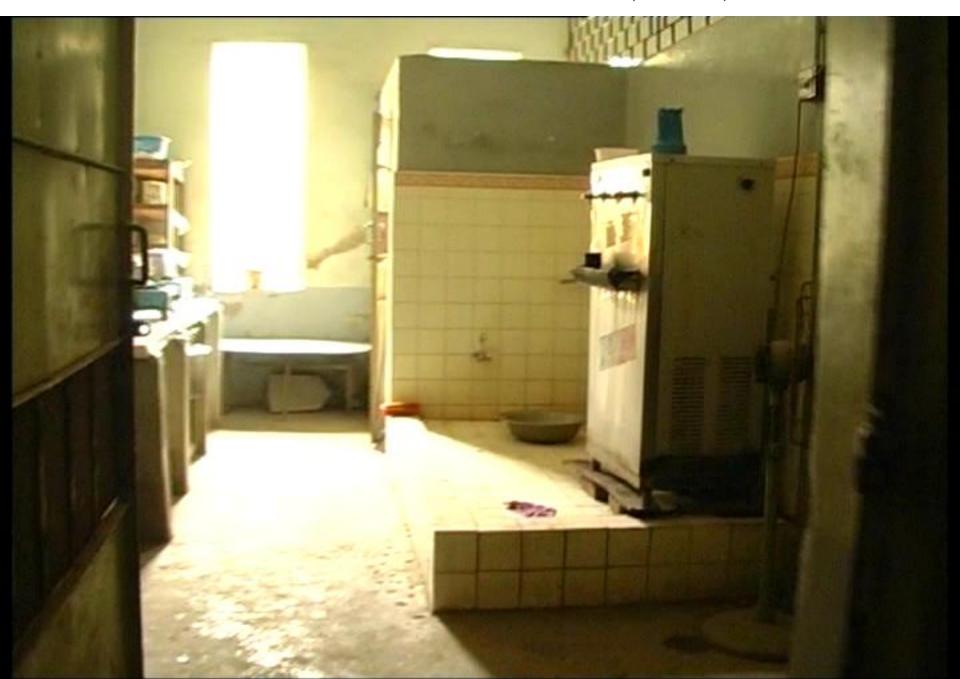

Converted to Health Room for students (After)

Water tank for Students (Before)

Filter water facilities provided to students (After)

Washroom for Students (Before)

#### Washroom for Students (After)

Hand washing area for students (Before)

Hand washing area for students (After)

Electricity Wiring (Before)

Electricity Wiring (After)

Computer Lab (Before)