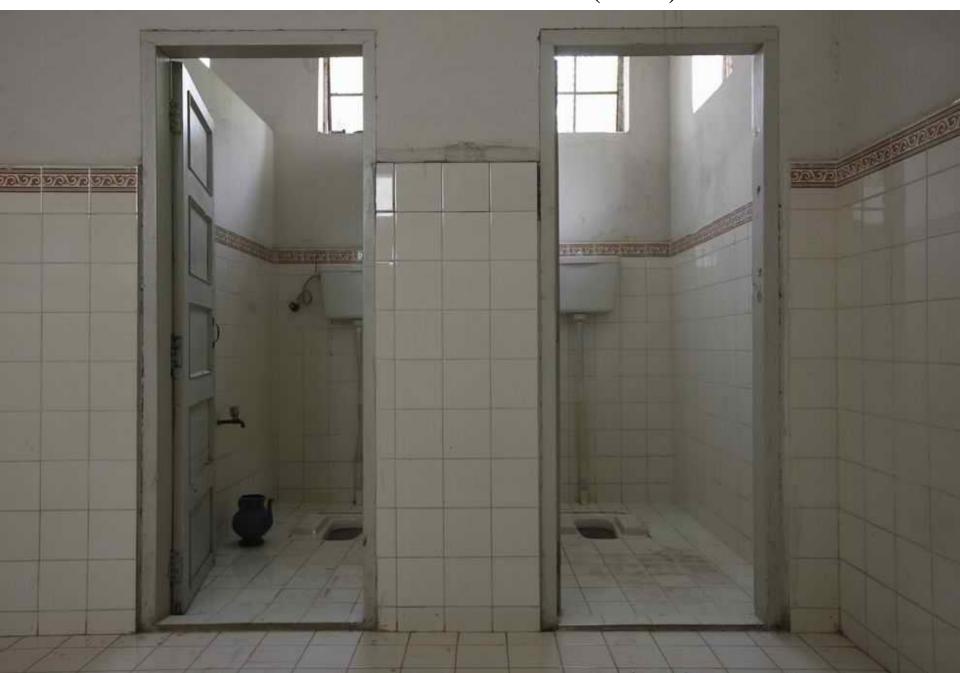

#### Washroom for Students (After)

Hand washing area for students (Before)

Hand washing area for students (After)

Electricity Wiring (Before)

Electricity Wiring (After)

Computer Lab (Before)