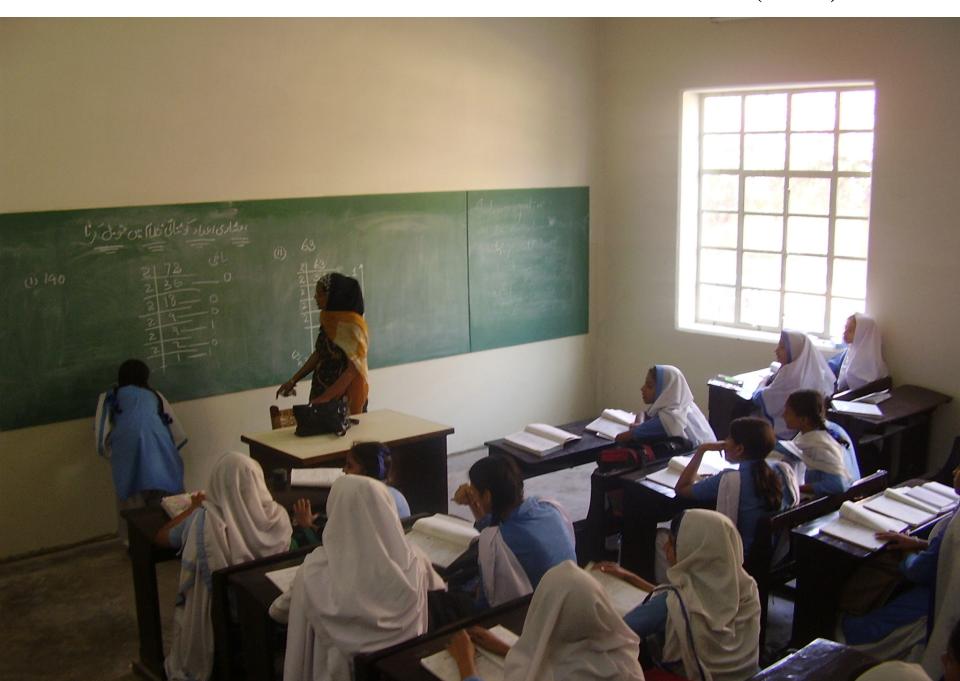

Dogs Inside Classroom (Before)

Condition of Classroom (After)

Condition of Walls and Boards inside classroom (Before)

Condition of Walls and Boards inside classroom (After)

Kitchen for Staff and Teachers (Before)