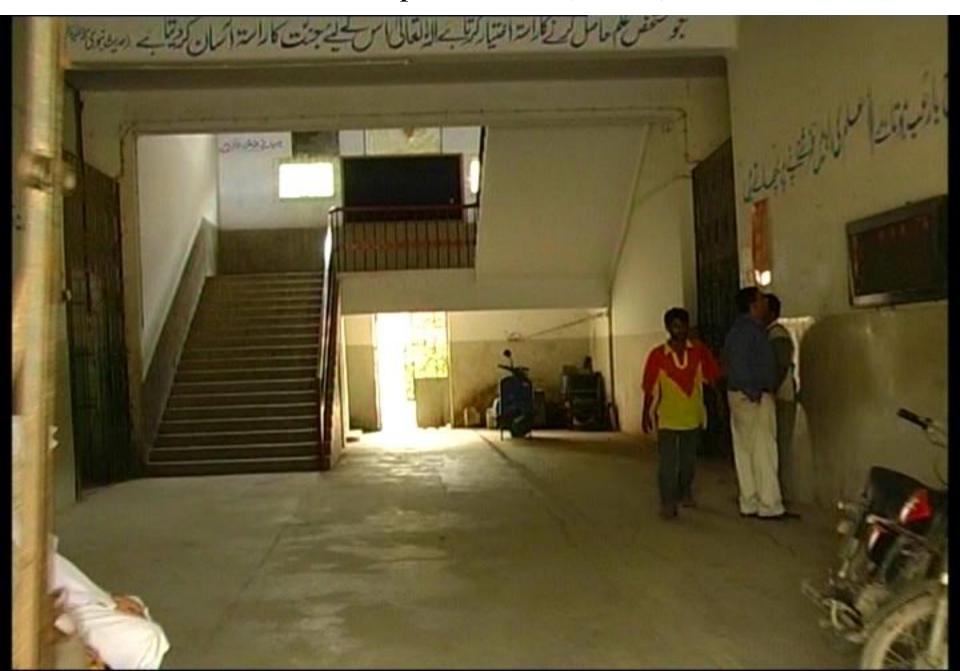

## School Ground (After)

Entrance of School Building (Before)

Entrance of School Building (After)

Front Part of Entrance (Before)

Front Part of Entrance (After)

No Reception Office (Before)