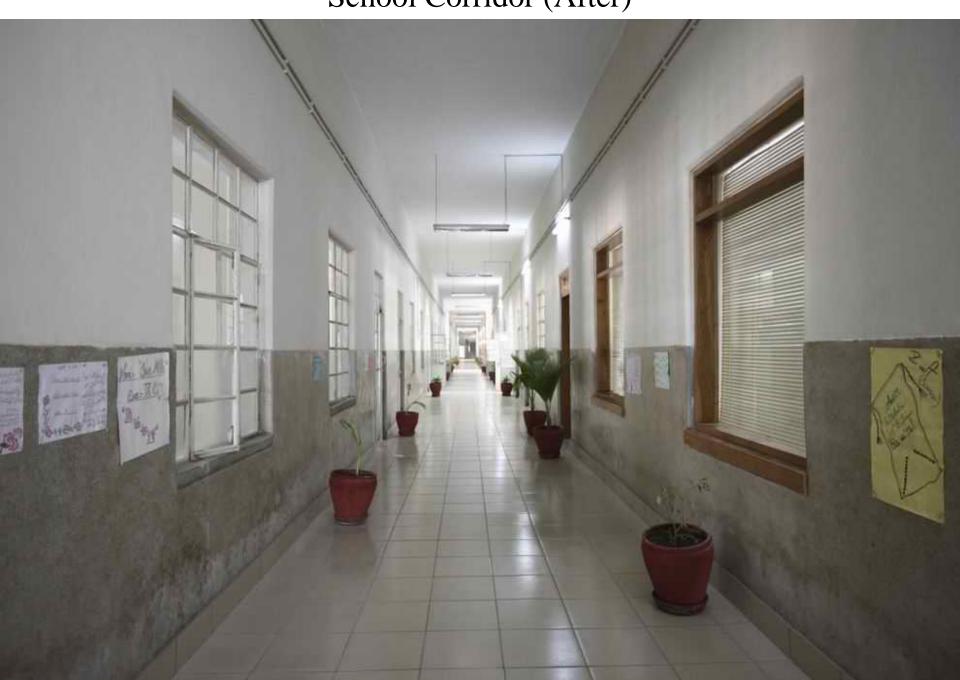

## School Corridor (Before)

School Corridor (After)

Dark and Dirty Corridor (Before)

Clean and Tidy Corridors (After)

Desks are in pathetic condition and placed in corridor (Before)

All desks are put into classes (After)