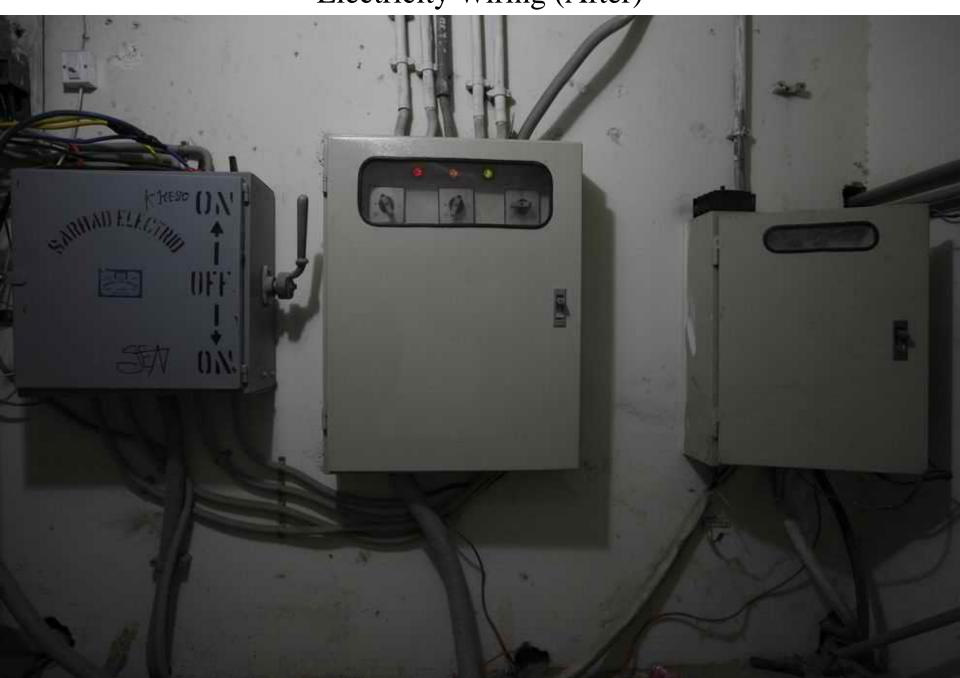

#### Washroom for Students (After)

Hand washing area for students (Before)

Hand washing area for students (After)

Electricity Wiring (Before)

Electricity Wiring (After)

Computer Lab (Before)