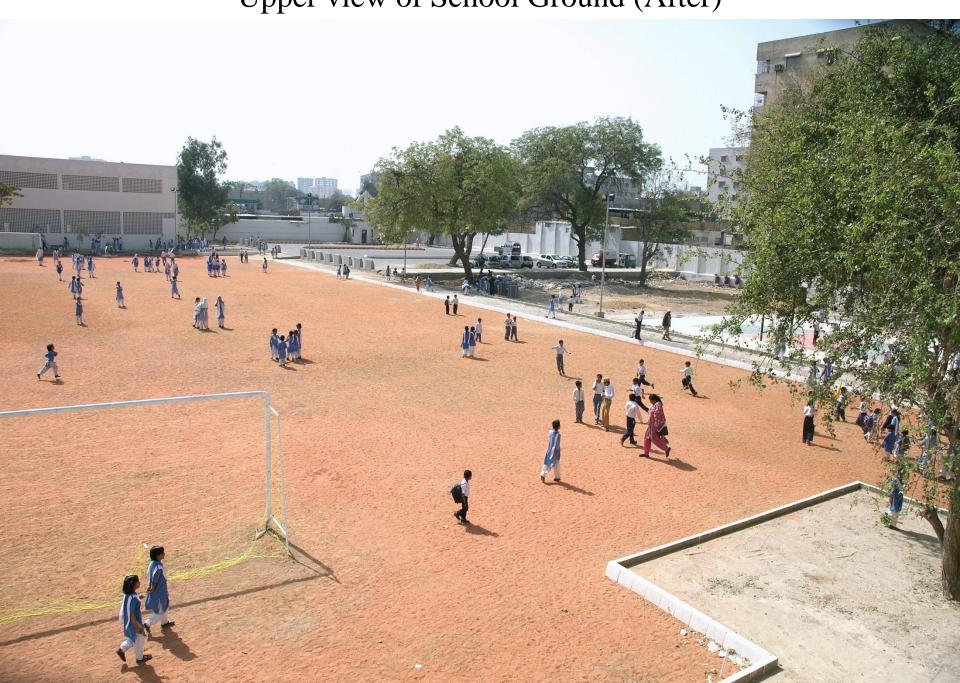

Back Side of School (After)

Upper view of School Ground (Before)

Upper view of School Ground (After)