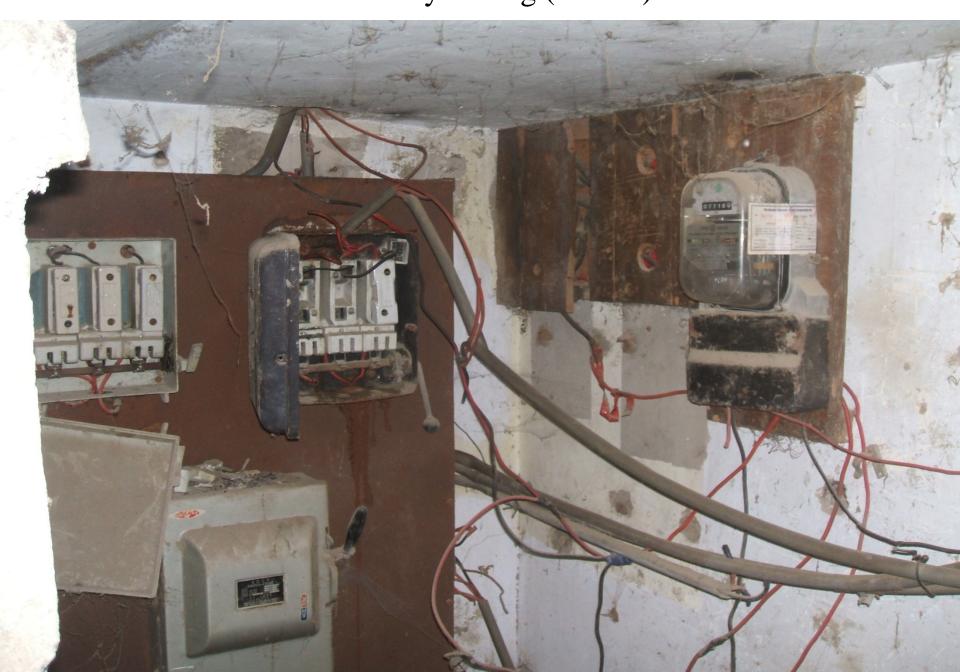

#### Washroom for Students (After)

Hand washing area for students (Before)

Hand washing area for students (After)

Electricity Wiring (Before)

Electricity Wiring (After)

Computer Lab (Before)