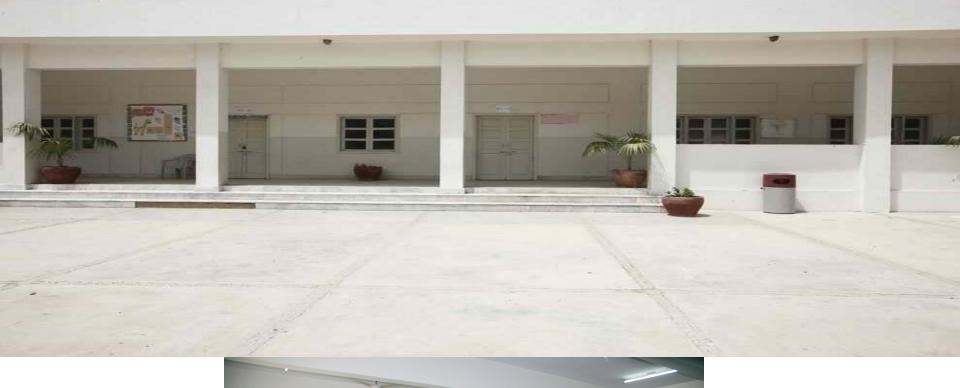

## School Corridor (Before)

School Corridor (After)

Dark and Dirty Corridor (Before)

Clean and Tidy Corridors (After)

Desks are in pathetic condition and placed in corridor (Before)

All desks are put into classes (After)